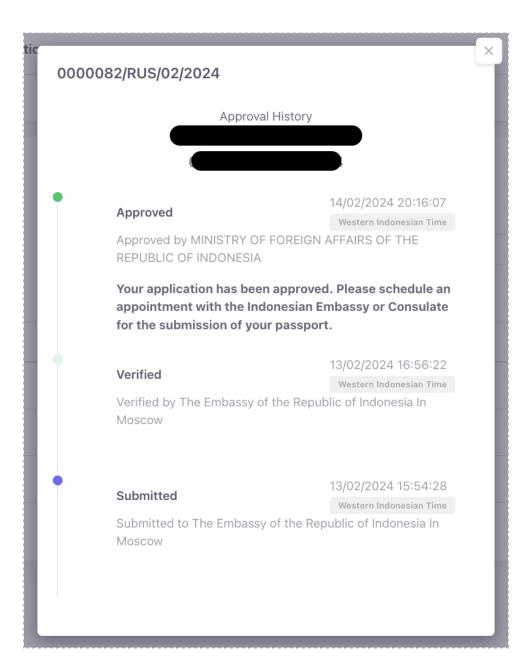

You can see the detailed history of your Application's Status by tapping respective status. For example, from the list of Visa Application in the screenshot above, you want to see the detailed history of last item, which is:

|                        |          | ,      |
|------------------------|----------|--------|
| Replacing a Predecesso | Approved | ⊙ View |
|                        |          |        |

Then, you can tap Approved and a popup will show up displaying the history of the Visa Application as shown below: