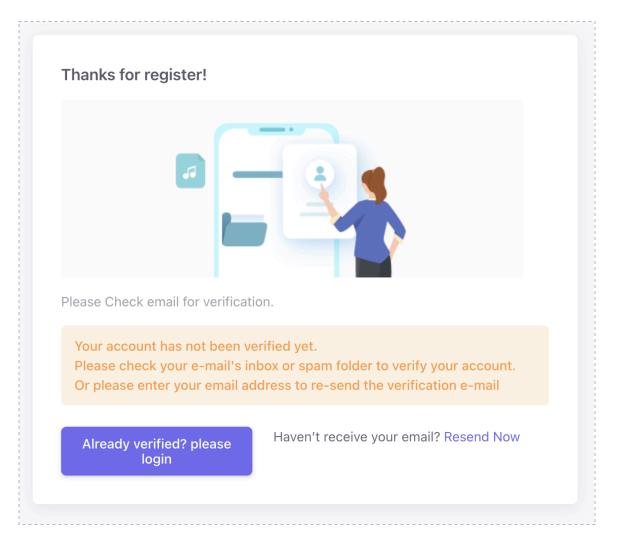

Fill in all the fields and tap **Register**. If the registration process is successful, you will be redirected to post-register page as shown below:

The account you've just created must undergo verification before you can start using it. To complete the verification process, please check your inbox (using the email you provided during registration). Here's what to look for in your inbox: