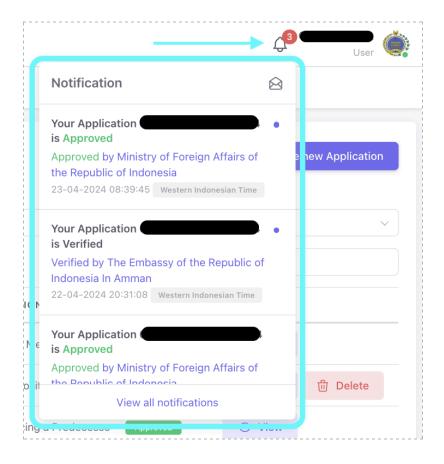

|                        |          | ,      |
|------------------------|----------|--------|
| Replacing a Predecesso | Approved | ⊙ View |
|                        |          |        |

Then, you can tap Approved and a popup will show up displaying the history of the Visa Application as shown below:

As a reminder, you will receive notifications for every stage of your Visa Application, accessible through the notification menu in the upper right corner of the page.

Rest assured, you will also **receive timely email updates**, keeping you informed of the progress and status of your visa application!